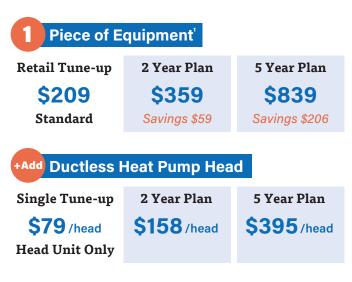

## **GMC Member Pricing Plans**

+Add Pieces of Equipment'

Honeywell Generator

**Retail Tune-up** 

\$169/ added piece

Save \$40

**Retail Tune-up** 

\$429/gen.

**Generator Only** 