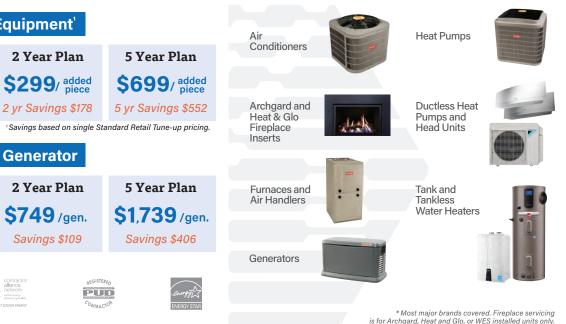

orks

- Identify what you want covered
  Choose your Member Pricing Plan
- **3.** Leave the rest to us!

Forget about remembering to service your equipment and allow us to ensure your systems perform at their best.

## **GMC Member Pricing Plans**





+Add Pieces of Equipment'

Honeywell Generator

**Retail Tune-up** 

\$169/ added piece

Save \$40

**Retail Tune-up** 

\$429/gen.

**Generator Only** 

### **Expert Tune-ups**

- We visually inspect, test, clean, tighten and lubricate all of your system's components to ensure you're getting the most out of your investment
- We perform ACCA compliant preventative maintenance
- Maintain manufacturer warranty compliance
- Get the confidence your system is tuned to run according to the manufacturer's specifications

### **Equipment Covered**



WASHINGTONENERGY.COM/GMC